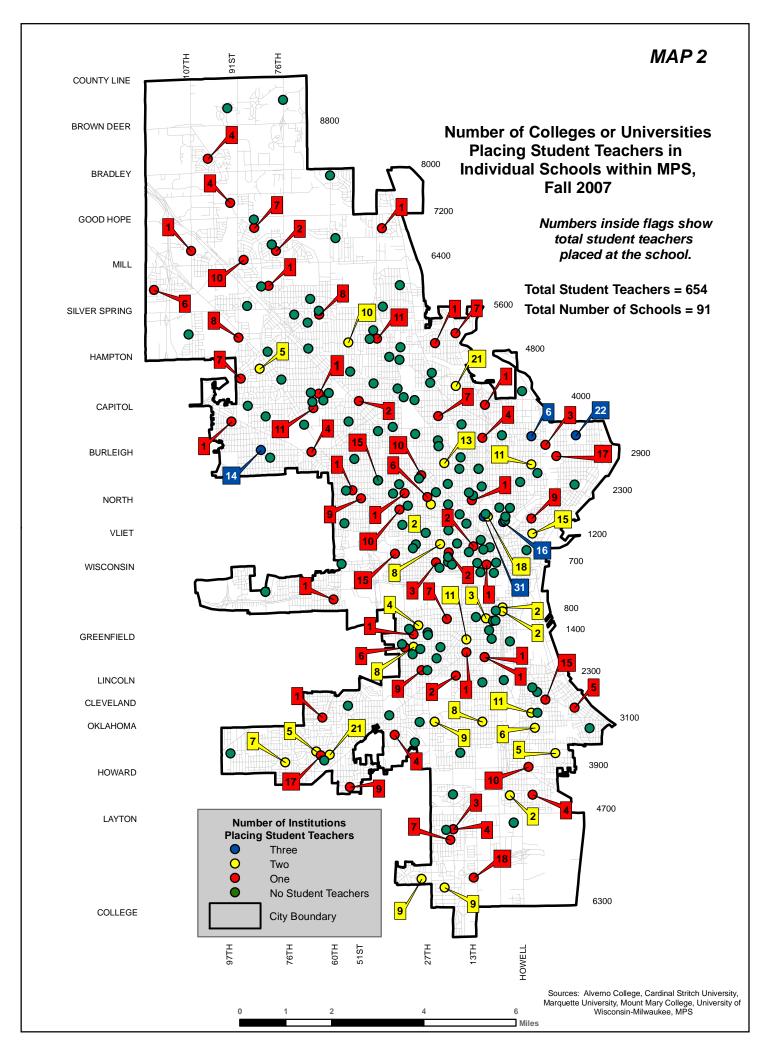

The report includes five maps and accompanying tables reflecting Fall 2007 student teaching placements as follows:

| Map    | Title                                                               |  |  |
|--------|---------------------------------------------------------------------|--|--|
| Number |                                                                     |  |  |
| 1      | Number of colleges or universities placing student teachers in      |  |  |
|        | individual MPS schools                                              |  |  |
| 2      | Number of colleges or universities placing student teachers in      |  |  |
|        | individual MPS schools, including total numbers of student teachers |  |  |
|        | per school                                                          |  |  |
| 3      | Number of student teachers from UWM placed at individual MPS        |  |  |
|        | schools                                                             |  |  |
| 4      | Number of student teachers from postsecondary institutions other    |  |  |
|        | than UWM placed at individual MPS schools                           |  |  |
| 5      | MPS Direct Instruction schools with assigned student teachers       |  |  |

Members of the TPQ workgroup view these data as helpful for informing several important issues and questions, including but not limited to:

- What patterns of placements exist now?
- What schools that "should" have student teachers because of their current strengths do not?
- What schools that do have student teachers might not be the best place (knowing that there might be an isolated strong cooperating teacher at that building)?
- How do we build strength at schools that are on their way to becoming stronger?
- How can the district build greater capacity among teachers/schools so they become strong places for student teachers?
- How would a school that wants to house student teachers go about doing that?
- How can this report inform the work of the TNE Cooperating Teacher Academy?
- Should there be an annual (or semi annual) meeting between all field supervisors, student teacher program directors, and MPS staff who know the schools and their capacities?
- How can the resources of student teachers be used more strategically in building strength at a school that needs improvement?
- How can IHEs work together with the district to be more purposeful in the distribution of student teachers?
- How can IHEs work together with the district to make sure a pipeline for new teachers in structured and implemented?