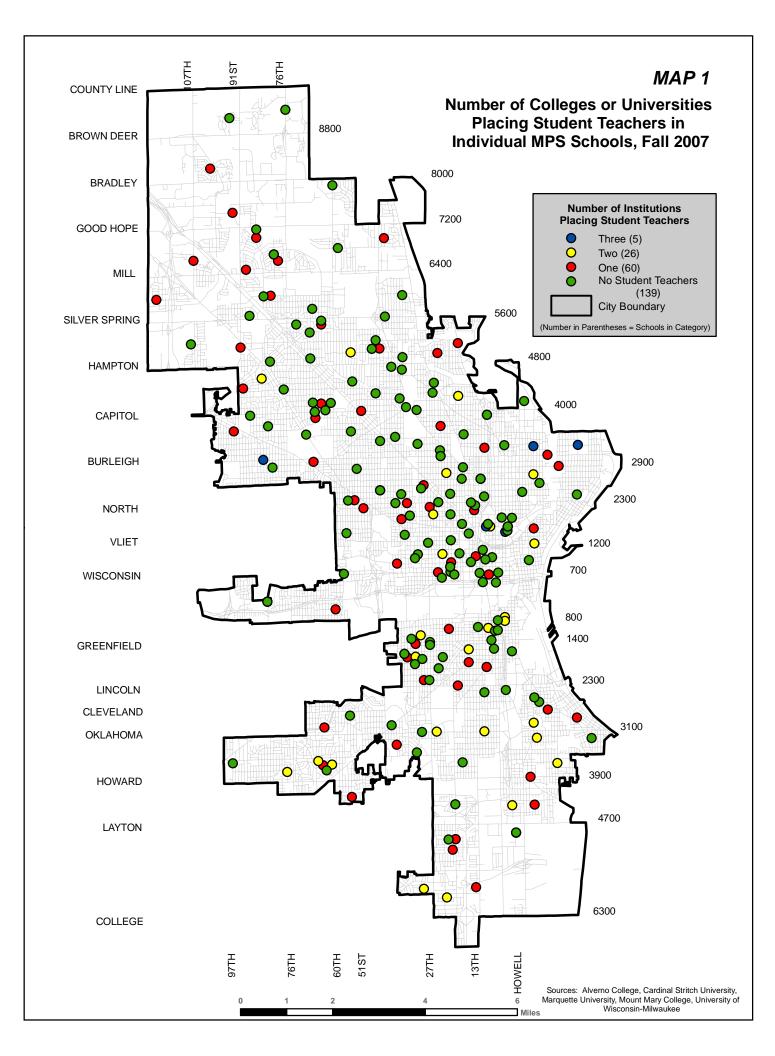

The report includes five maps and accompanying tables reflecting Fall 2007 student teaching placements as follows:

| Map    | Title                                                               |  |  |
|--------|---------------------------------------------------------------------|--|--|
| Number |                                                                     |  |  |
| 1      | Number of colleges or universities placing student teachers in      |  |  |
|        | individual MPS schools                                              |  |  |
| 2      | Number of colleges or universities placing student teachers in      |  |  |
|        | individual MPS schools, including total numbers of student teachers |  |  |
|        | per school                                                          |  |  |
| 3      | Number of student teachers from UWM placed at individual MPS        |  |  |
|        | schools                                                             |  |  |
| 4      | Number of student teachers from postsecondary institutions other    |  |  |
|        | than UWM placed at individual MPS schools                           |  |  |
| 5      | MPS Direct Instruction schools with assigned student teachers       |  |  |

Members of the TPQ workgroup view these data as helpful for informing several important issues and questions, including but not limited to:

- What patterns of placements exist now?
- What schools that "should" have student teachers because of their current strengths do not?
- What schools that do have student teachers might not be the best place (knowing that there might be an isolated strong cooperating teacher at that building)?
- How do we build strength at schools that are on their way to becoming stronger?
- How can the district build greater capacity among teachers/schools so they become strong places for student teachers?
- How would a school that wants to house student teachers go about doing that?
- How can this report inform the work of the TNE Cooperating Teacher Academy?
- Should there be an annual (or semi annual) meeting between all field supervisors, student teacher program directors, and MPS staff who know the schools and their capacities?
- How can the resources of student teachers be used more strategically in building strength at a school that needs improvement?
- How can IHEs work together with the district to be more purposeful in the distribution of student teachers?
- How can IHEs work together with the district to make sure a pipeline for new teachers in structured and implemented?