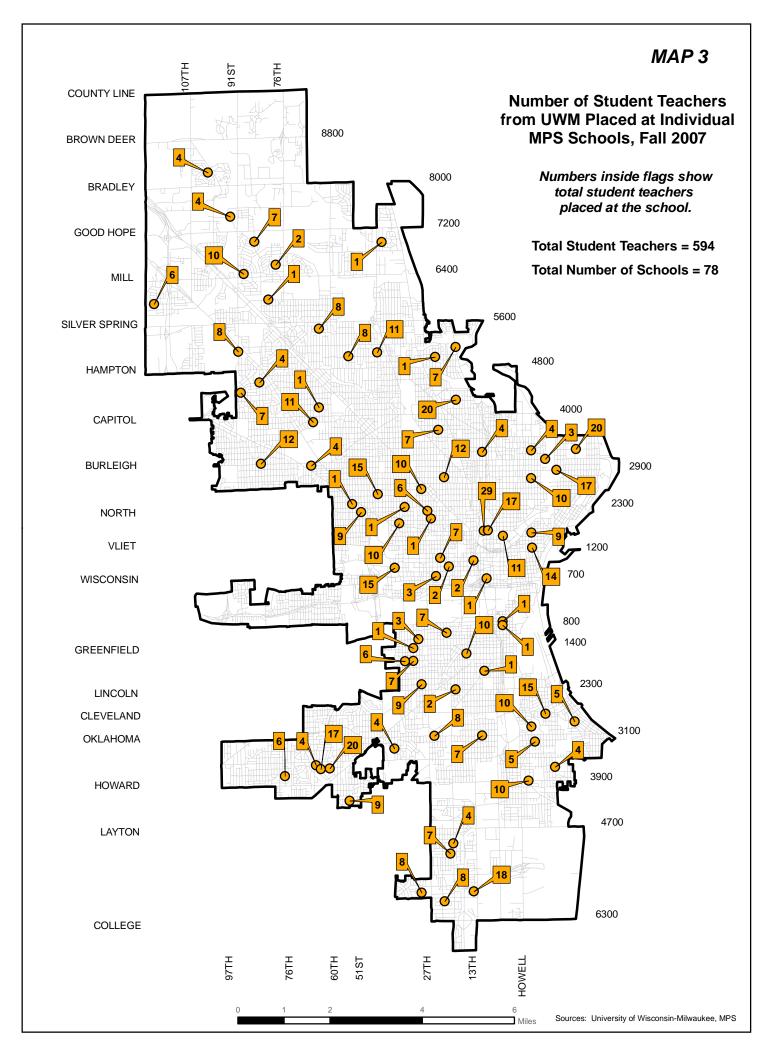

The report includes five maps and accompanying tables reflecting Fall 2007 student teaching placements as follows:

| Map    | Title                                                               |  |  |
|--------|---------------------------------------------------------------------|--|--|
| Number |                                                                     |  |  |
| 1      | Number of colleges or universities placing student teachers in      |  |  |
|        | individual MPS schools                                              |  |  |
| 2      | Number of colleges or universities placing student teachers in      |  |  |
|        | individual MPS schools, including total numbers of student teachers |  |  |
|        | per school                                                          |  |  |
| 3      | Number of student teachers from UWM placed at individual MPS        |  |  |
|        | schools                                                             |  |  |
| 4      | Number of student teachers from postsecondary institutions other    |  |  |
|        | than UWM placed at individual MPS schools                           |  |  |
| 5      | MPS Direct Instruction schools with assigned student teachers       |  |  |