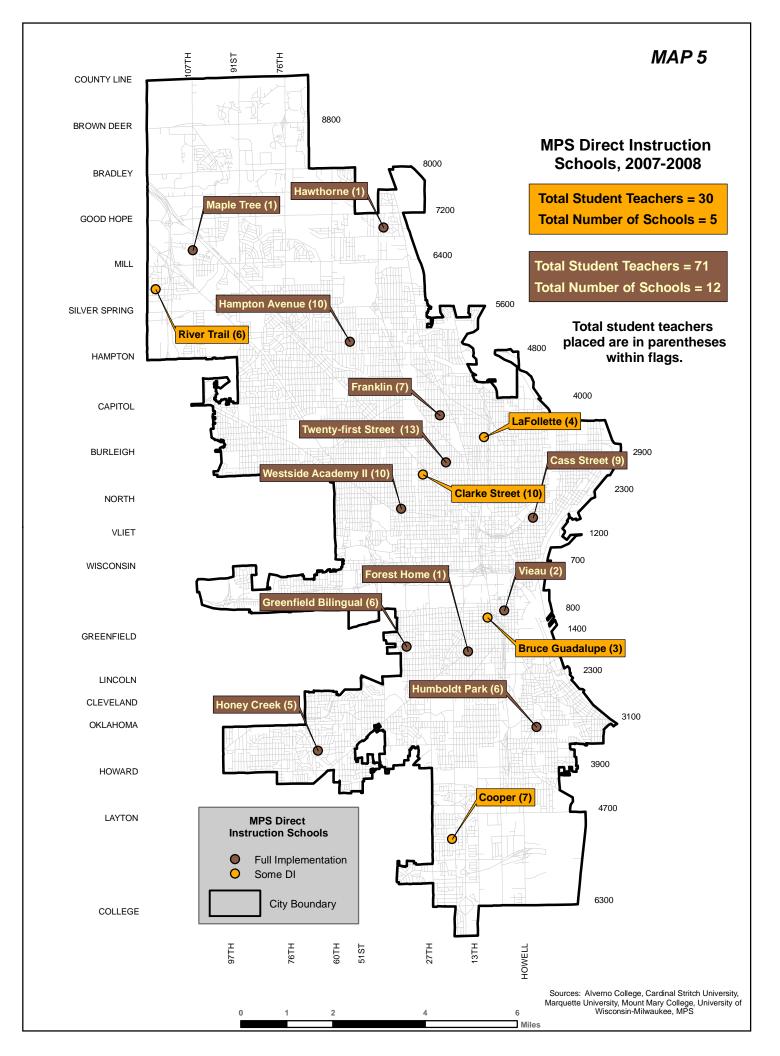

### Distribution of Fall 2007 Student Teaching Placements in the Milwaukee Public Schools

This report is a project of the Teacher and Principal Quality Workgroup (TPQ) of the Milwaukee Partnership Academy. At its August 2007 retreat the TPQ Workgroup developed its annual workplan. As part of those discussions, the topic of establishing a strong recruitment pipeline for hard-to-staff schools was raised. During this discussion, district personnel voiced concerns about getting student teachers placed in hard-to-staff schools, and IHE representatives voiced concerns about the qualities of schools in which students are placed (with a particular concern about the limitations posed by schools that use a strict curriculum of Direct Instruction) as well as the need for selection policies that result in a cadre of strong cooperating teachers available at that school.

The report includes five maps and accompanying tables reflecting Fall 2007 student teaching placements as follows:

| Map    | Title                                                               |  |  |
|--------|---------------------------------------------------------------------|--|--|
| Number |                                                                     |  |  |
| 1      | Number of colleges or universities placing student teachers in      |  |  |
|        | individual MPS schools                                              |  |  |
| 2      | Number of colleges or universities placing student teachers in      |  |  |
|        | individual MPS schools, including total numbers of student teachers |  |  |
|        | per school                                                          |  |  |
| 3      | Number of student teachers from UWM placed at individual MPS        |  |  |
|        | schools                                                             |  |  |
| 4      | Number of student teachers from postsecondary institutions other    |  |  |
|        | than UWM placed at individual MPS schools                           |  |  |
| 5      | MPS Direct Instruction schools with assigned student teachers       |  |  |