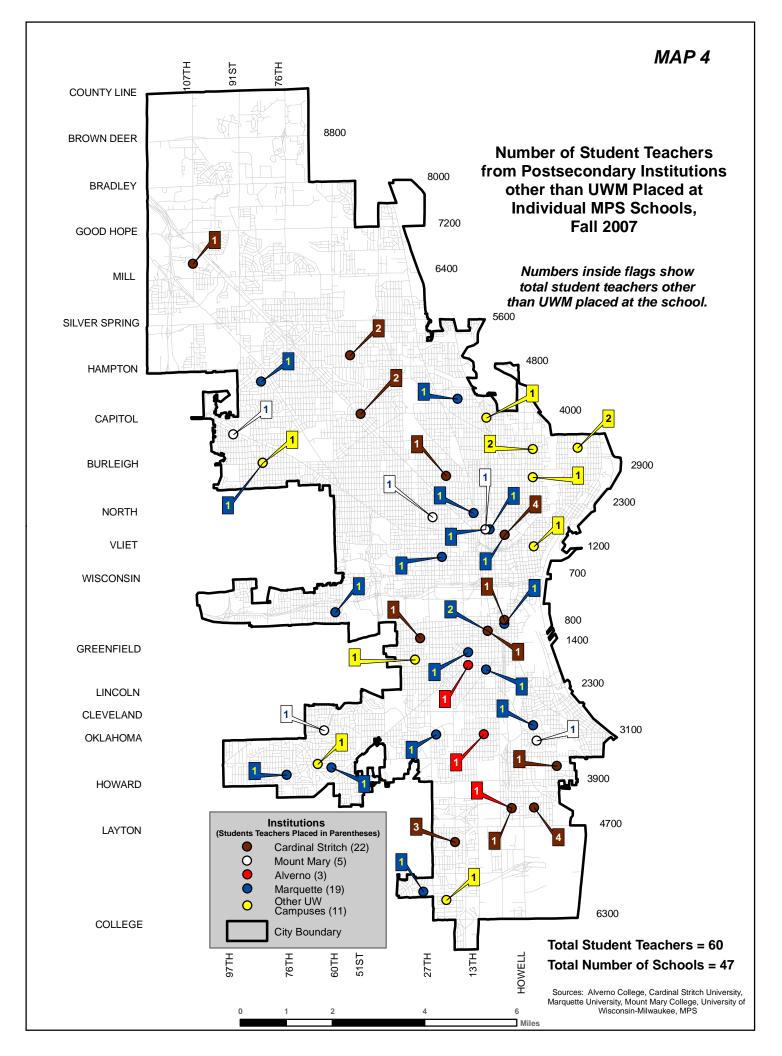

The report includes five maps and accompanying tables reflecting Fall 2007 student teaching placements as follows:

| Map    | Title                                                               |  |  |
|--------|---------------------------------------------------------------------|--|--|
| Number |                                                                     |  |  |
| 1      | Number of colleges or universities placing student teachers in      |  |  |
|        | individual MPS schools                                              |  |  |
| 2      | Number of colleges or universities placing student teachers in      |  |  |
|        | individual MPS schools, including total numbers of student teachers |  |  |
|        | per school                                                          |  |  |
| 3      | Number of student teachers from UWM placed at individual MPS        |  |  |
|        | schools                                                             |  |  |
| 4      | Number of student teachers from postsecondary institutions other    |  |  |
|        | than UWM placed at individual MPS schools                           |  |  |
| 5      | MPS Direct Instruction schools with assigned student teachers       |  |  |